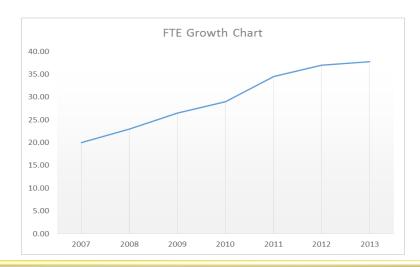

### 2015 Budget Overview

- Overall, an assessments (or funding) increase of \$704,575 or 8%
  - Excludes penalties
- Overall, an expense increase of \$583,886 or 6%
- FTE increase of 1.75 in 2015, bringing FTE total to 42.50
  - No additional staff are added in 2015, 42.5 reflects the nose count at year end 2014 – timing of hiring in 2014 results in an FTE increase in 2015