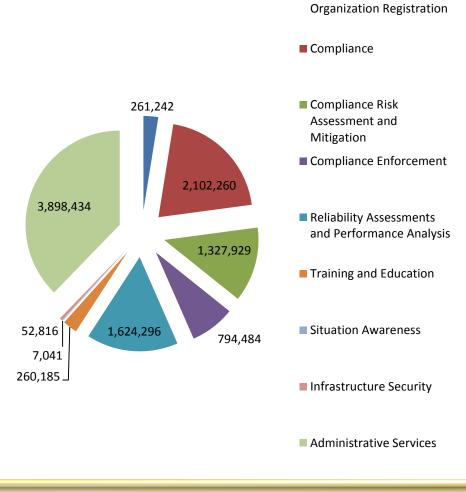

## **Comparison of Budget Costs**

## **Budget Comparison**

| Program                                             | 20 | 014 Budget | 2015 Budget      | riance 2015<br>udget v 2014<br>Budget | % of Change |
|-----------------------------------------------------|----|------------|------------------|---------------------------------------|-------------|
| Reliability Standards and Organization Registration | \$ | 435,359    | \$<br>387,929    | \$<br>(47,431)                        | -10.89%     |
| Compliance Enforcement                              |    | 6,697,593  | 6,994,216        | 296,623                               | 4.43%       |
| Reliability Assessments and Performance Analysis    |    | 2,194,427  | 2,571,309        | 376,882                               | 17.17%      |
| Training, Education and Operator Certification      |    | 333,138    | 295,306          | (37,832)                              | -11.36%     |
| Situation Awareness and Infrastructure Security     |    | 84,283     | 79,927           | (4,356)                               | -5.17%      |
| TOTAL BUDGET                                        | \$ | 9,744,801  | \$<br>10,328,687 | \$<br>583,886                         | 5.99%       |