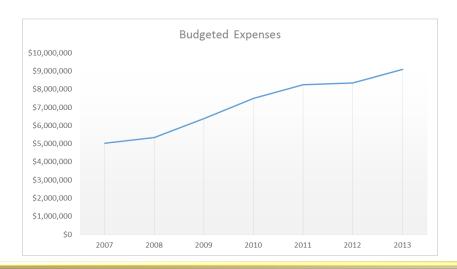

## **Comparison of Budget Costs**

## **Budget Comparison**

| Program                                             | 20 | 014 Budget | 2015 Budget      | riance 2015<br>udget v 2014<br>Budget | % of Change |
|-----------------------------------------------------|----|------------|------------------|---------------------------------------|-------------|
| Reliability Standards and Organization Registration | \$ | 435,359    | \$<br>387,929    | \$<br>(47,431)                        | -10.89%     |
| Compliance Enforcement                              |    | 6,697,593  | 6,994,216        | 296,623                               | 4.43%       |
| Reliability Assessments and Performance Analysis    |    | 2,194,427  | 2,571,309        | 376,882                               | 17.17%      |
| Training, Education and Operator Certification      |    | 333,138    | 295,306          | (37,832)                              | -11.36%     |
| Situation Awareness and Infrastructure Security     |    | 84,283     | 79,927           | (4,356)                               | -5.17%      |
| TOTAL BUDGET                                        | \$ | 9,744,801  | \$<br>10,328,687 | \$<br>583,886                         | 5.99%       |