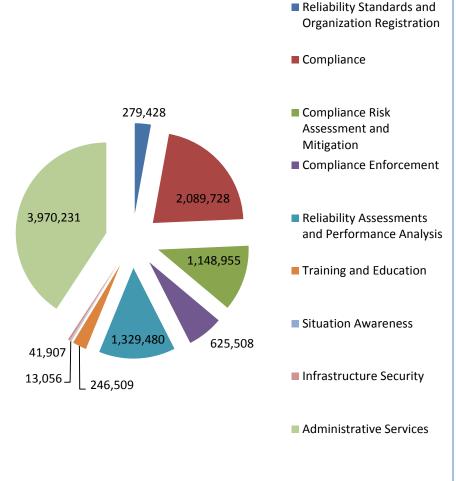

## **Comparison of Budget Costs**

#### 2015 Budget

■ Reliability Standards and