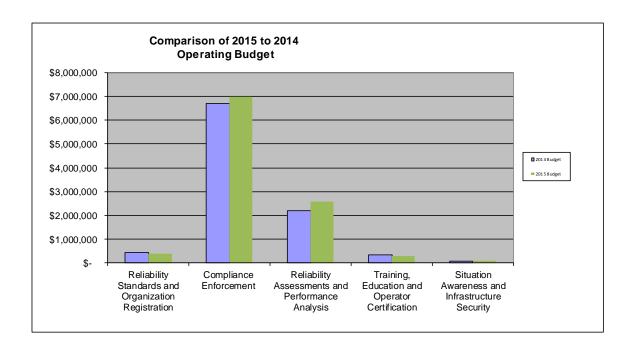

## **Comparison of Budget Costs**

## **Budget Comparison**

| Program                                             | 20 | 014 Budget | 2015 Budget      | riance 2015<br>udget v 2014<br>Budget | % of Change |
|-----------------------------------------------------|----|------------|------------------|---------------------------------------|-------------|
| Reliability Standards and Organization Registration | \$ | 435,359    | \$<br>387,929    | \$<br>(47,431)                        | -10.89%     |
| Compliance Enforcement                              |    | 6,697,593  | 6,994,216        | 296,623                               | 4.43%       |
| Reliability Assessments and Performance Analysis    |    | 2,194,427  | 2,571,309        | 376,882                               | 17.17%      |
| Training, Education and Operator Certification      |    | 333,138    | 295,306          | (37,832)                              | -11.36%     |
| Situation Awareness and Infrastructure Security     |    | 84,283     | 79,927           | (4,356)                               | -5.17%      |
| TOTAL BUDGET                                        | \$ | 9,744,801  | \$<br>10,328,687 | \$<br>583,886                         | 5.99%       |